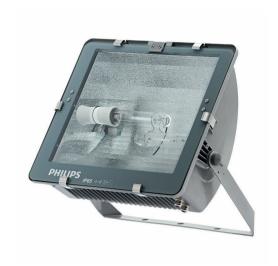

## MVP483 SON-T1000W H 220-240V S-NB

SON-T, 1000 W, External gear box, Symmetrical narrow beam

Tango 4 is a high wattage flood luminaire for up to 1000W SON-T and HPI-T lamps with symmetrical and asymmetrical reflectors. It is ideally suited to a variety of outdoor applications – from architectural, facade and billboard lighting to area and (recreational) sports lighting. The Tango 4 compact housing guarantees optimum visual integration. Anodized-aluminum reflectors ensure a highly efficient beam distribution, while the nylon bolt caps feature a goniometric aiming device for easy adjustment and alignment. Access to the lamp and gear is quick and easy, via the hinged front glass with its quick-release stainless-steel clips. Tango 4 luminaires are RoHS compliant.