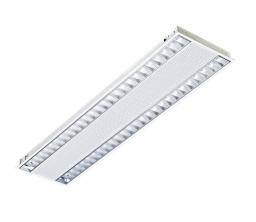

# Intelligent Sereno TBS869/528

## TBS528 3xTL5-14W HFR M8 FTB

## 3, TL5, 14 W, HF Regulator, Matt optic 3D micro-lamellae, Fused terminal block

Customers want green buildings in order to save energy, reduce running costs and enhance their sustainability credentials. Intelligent Sereno is a TL5 recessed luminaire family, which integrates intelligent daylight linking and presence detection for automatic energy saving. At the same time, its advanced optical technology maintains the quality of light at the office norm level.