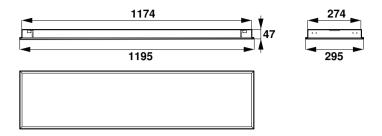

---------------------------|
| Ingress protection code         | IP20 [Finger-protected]     |
| Product Data                    |                             |
| Order product name              | TBS528 2xTL5-28W HFD M8 FTB |
| Full product name               | TBS528 2xTL5-28W HFD M8 FTB |
| Full product code               | 910403630626                |
| Order code                      | 910403630626                |
| Material Nr. (12NC)             | 910403630626                |
| Numerator - Quantity Per Pack   | 1                           |
| Numerator - Packs per outer box | 2                           |
|                                 |                             |

Datasheet, 2023, September 4 data subject to change

# Intelligent Sereno TBS869/528

## Dimensional drawing