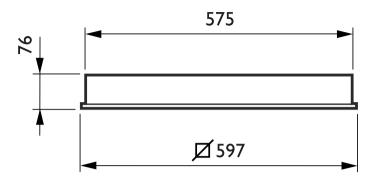

plication        |                           |
| Ingress protection code         | IP20 [Finger-protected]   |
|                                 |                           |
| Product Data                    |                           |
| Order product name              | TBS528 4xTL5-14W HFA P FU |
| Full product name               | TBS528 4xTL5-14W HFA P FU |
| Full product code               | 910403630690              |
| Order code                      | 910403630690              |
| Material Nr. (12NC)             | 910403630690              |
| Numerator - Quantity Per Pack   | 1                         |
| Numerator - Packs per outer box | 2                         |

Datasheet, 2023, September 4 data subject to change

# Intelligent Sereno TBS869/528

## Dimensional drawing