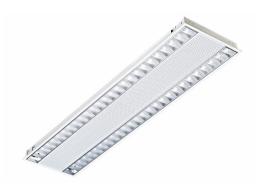

### TBS528 4xTL5-14W HFA P FU

4, TL5, 14 W, HF standard for TL5, Opal prismatic cover, Fuse included

Customers want green buildings in order to save energy, reduce running costs and enhance their sustainability credentials. Intelligent Sereno is a TL5 recessed luminaire family, which integrates intelligent daylight linking and presence detection for automatic energy saving. At the same time, its advanced optical technology maintains the quality of light at the office norm level.

#### **Product data**

| General Information      |                           |
|--------------------------|---------------------------|
| Lamp family code         | TL5 [TL5]                 |
| Gear                     | HFA [HF standard for TL5] |
| Embedded control         | -                         |
|                          |                           |
| Light Technical          |                           |
| Number of light sources  | 4                         |
| Light source color       | -                         |
| Optic type               | -                         |
| Optical cover type       | Opal prismatic cover      |
|                          |                           |
| Operating and Electrical |                           |
| Power Consumption        | 14 W                      |
| Cable                    | -                         |

| Mechanical and Housing          |                           |
|---------------------------------|---------------------------|
| Housing Color                   | White                     |
|                                 |                           |
| Approval and Application        |                           |
| Ingress protection code         | IP20 [Finger-protected]   |
|                                 |                           |
| Product Data                    |                           |
| Order product name              | TBS528 4xTL5-14W HFA P FU |
| Full product name               | TBS528 4xTL5-14W HFA P FU |
| Full product code               | 910403630690              |
| Order code                      | 910403630690              |
| Material Nr. (12NC)             | 910403630690              |
| Numerator - Quantity Per Pack   | 1                         |
| Numerator - Packs per outer box | 2                         |