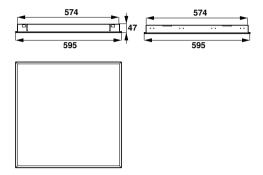

Application        |                           |
| Ingress protection code         | IP20 [Finger-protected]   |
|                                 |                           |
| Product Data                    |                           |
| Order product name              | TBS528 4xTL5-14W HFA P FU |
| Full product name               | TBS528 4xTL5-14W HFA P FU |
| Full product code               | 910403630690              |
| Order code                      | 910403630690              |
| Material Nr. (12NC)             | 910403630690              |
| Numerator - Quantity Per Pack   | 1                         |
| Numerator - Packs per outer box | 2                         |

Datasheet, 2023, September 4 data subject to change

# Intelligent Sereno TBS869/528

## Dimensional drawing