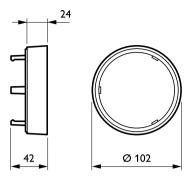

## **Product data**

| White                       |
|-----------------------------|
|                             |
| ST640Z [ProAir Accessories] |
|                             |
|                             |
| ST640Z GS WH                |
| ST640Z GS WH                |
| 871869625988700             |
|                             |

| Order code                      | 910500456883  |
|---------------------------------|---------------|
| Material Nr. (12NC)             | 910500456883  |
| Numerator - Quantity Per Pack   | 1             |
| EAN/UPC - Product/Case          | 8718696259887 |
| Numerator - Packs per outer box | 1             |
| EAN/UPC - Case                  | 8718696259887 |

Datasheet, 2023, September 19 data subject to change

## **ProAir**

## Dimensional drawing