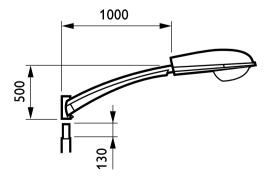

## Dimensional drawing

Datasheet, 2023, September 4 data subject to change

## Dimensional drawing

Product

ZRS250 MB-S 76 L100

© 2023 Signify Holding All rights reserved. Signify does not give any representation or warranty as to the accuracy or completeness of the information included herein and shall not be liable for any action in reliance thereon. The information presented in this document is not intended as any commercial offer and does not form part of any quotation or contract, unless otherwise agreed by Signify. Philips and the Philips Shield Emblem are registered trademarks of Koninklijke Philips N.V.