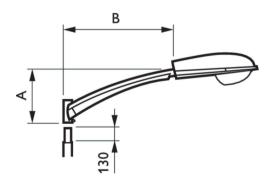

## Dimensional drawing

Datasheet, 2023, September 4 data subject to change

## Dimensional drawing

Product

ZRS250 MB-S 76 L100

© 2023 Signify Holding All rights reserved. Signify does not give any representation or warranty as to the accuracy or completeness of the information included herein and shall not be liable for any action in reliance thereon. The information presented in this document is not intended as any commercial offer and does not form part of any quotation or contract, unless otherwise agreed by Signify. Philips and the Philips Shield Emblem are registered trademarks of Koninklijke Philips N.V.