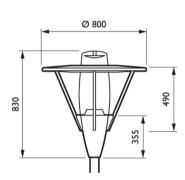

|

| Full product name               | CDS550 CDO-TT150W K II DW PR TB GR SND |
|---------------------------------|----------------------------------------|
| Full product code               | 871155984580700                        |
| Order code                      | 84580700                               |
| Material Nr. (12NC)             | 910502140518                           |
| Numerator - Quantity Per Pack   | 1                                      |
| EAN/UPC - Product/Case          | 8711559845807                          |
| Numerator - Packs per outer box | 1                                      |
| EAN/UPC - Case                  | 8711559845807                          |
|                                 |                                        |

## Dimensional drawing