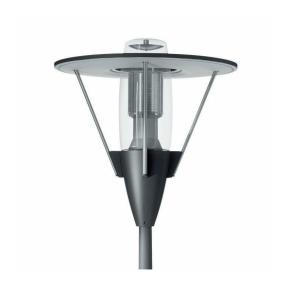

# **Metronomis Malmö**

### CDS550 CDO-TT150W K II DW PR TB GR SND

METRONOMIS 1, MASTER CityWhite CDO-TT, 150 W, Transparent bowl/cover

Metronomis is a family of ten highly distinctive luminaires and dedicated supports (masts and brackets), which can be used with a wide variety of optics to provide architects and lighting designers with the total solution needed to create a unified, consistent lighting design that still reflects the differences in urban culture and history. In its daytime appearance, Metronomis integrates harmoniously with any street scene, while its night-time appearance is both functional – guiding people and traffic safely through the city – and decorative, creating a pleasant ambience in city squares and pedestrian precincts. As the current range is based on conventional light sources, four highly innovative, LED-dedicated designs have been developed, echoing the original silhouette but retaining flexibility and modularity as key characteristics. The Metronomis LED range offers a number of new ways to personalize your urban projects. Please check out the Metronomis LED luminaire variants.