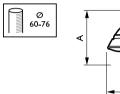

## Dimensional drawing

| Product                         | Α      | В      | С      | D      |
|---------------------------------|--------|--------|--------|--------|
| CGP430 CDM-T35W I FG GR SND 76P | 171 mm | 510 mm | 644 mm | 400 mm |