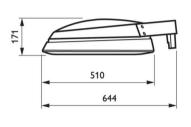

## Dimensional drawing

| Product                         | Α      | В      | С      | D      |
|---------------------------------|--------|--------|--------|--------|
| CGP430 CDM-T35W I FG GR SND 76P | 171 mm | 510 mm | 644 mm | 400 mm |