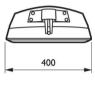

| Power Consumption            | 35 W                                         |  |  |  |  |
|------------------------------|----------------------------------------------|--|--|--|--|
|                              |                                              |  |  |  |  |
| Mechanical and Housing       |                                              |  |  |  |  |
| Housing Color                | Grey                                         |  |  |  |  |
| Mounting device              | Post-top for diameter 76 mm                  |  |  |  |  |
| Overall length               | 644 mm                                       |  |  |  |  |
| Overall width                | 400 mm                                       |  |  |  |  |
|                              |                                              |  |  |  |  |
| Approval and Application     |                                              |  |  |  |  |
| Ingress protection code      | IP66 [Dust penetration-protected, jet-proof] |  |  |  |  |
| Mech. impact protection code | IK09 [10 J]                                  |  |  |  |  |
| Protection class IEC         | Safety class I                               |  |  |  |  |
|                              |                                              |  |  |  |  |
| Product Data                 |                                              |  |  |  |  |
| Full product code            | 871155947903300                              |  |  |  |  |
| Order product name           | CGP430 CDM-T35W I FG GR SND 76P              |  |  |  |  |
|                              |                                              |  |  |  |  |