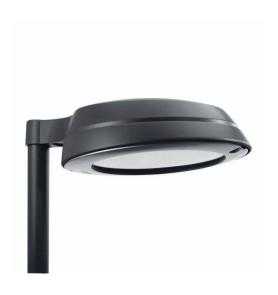

## CGP430 CDM-T35W I FG GR SND 76P

CITY SOUL MINI, MASTERColour CDM-T, 35 W, Flat glass, Posttop for diameter 76 mm

CitySoul is a family of modular street-lighting luminaires featuring state-of-the-art lamp and gear technologies – including LED – and offering outstanding optical performance. Its classic design merges well with today's urban environment. The simple, flat, ellipsoidal form of the luminaire creates an elegant light-point. Suitable for side-entry, suspended or post-top installation, and with its adjustable beam and light trespass accessories, this versatile luminaire fits every application. CitySoul comes in two sizes, along with a complete range of dedicated masts and brackets.