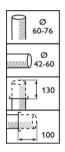

| Power Consumption            | 35 W                                         |  |  |  |  |
|------------------------------|----------------------------------------------|--|--|--|--|
|                              |                                              |  |  |  |  |
| Mechanical and Housing       |                                              |  |  |  |  |
| Housing Color                | Grey                                         |  |  |  |  |
| Mounting device              | Post-top for diameter 76 mm                  |  |  |  |  |
| Overall length               | 644 mm                                       |  |  |  |  |
| Overall width                | 400 mm                                       |  |  |  |  |
|                              |                                              |  |  |  |  |
| Approval and Application     |                                              |  |  |  |  |
| Ingress protection code      | IP66 [Dust penetration-protected, jet-proof] |  |  |  |  |
| Mech. impact protection code | IK09 [10 J]                                  |  |  |  |  |
| Protection class IEC         | Safety class I                               |  |  |  |  |
|                              |                                              |  |  |  |  |
| Product Data                 |                                              |  |  |  |  |
| Full product code            | 871155947903300                              |  |  |  |  |
| Order product name           | CGP430 CDM-T35W I FG GR SND 76P              |  |  |  |  |
|                              |                                              |  |  |  |  |