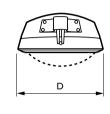

## Dimensional drawing

| Product                         | Α      | В      | С      | D      |
|---------------------------------|--------|--------|--------|--------|
| CGP430 CDM-T35W I FG GR SND 76P | 171 mm | 510 mm | 644 mm | 400 mm |