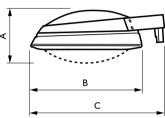

## Dimensional drawing

| Product                         | Α      | В      | С      | D      |
|---------------------------------|--------|--------|--------|--------|
| CGP430 CDM-T35W I FG GR SND 76P | 171 mm | 510 mm | 644 mm | 400 mm |