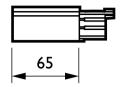

# 3-circuit square RCS750

## Dimensional drawing

© 2023 Signify Holding All rights reserved. Signify does not give any representation or warranty as to the accuracy or completeness of the information included herein and shall not be liable for any action in reliance thereon. The information presented in this document is not intended as any commercial offer and does not form part of any quotation or contract, unless otherwise agreed by Signify. Philips and the Philips Shield Emblem are registered trademarks of Koninklijke Philips N.V.