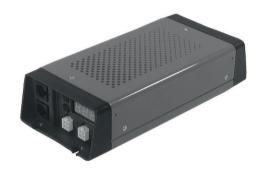

## LED Lighting Power/ Data supplies

ZCX400 SPDS-60CA 24V-60W

sPDS-60ca 24 V - DMX/Ethernet

sPDS-60ca 24 V - DMX/Ethernet

## **Product data**

| SPDS-60CA, 24 V 60 W     |
|--------------------------|
| CE mark                  |
|                          |
| 872790071095399          |
| ZCX400 SPDS-60CA 24V-60W |
| 8727900710953            |
|                          |