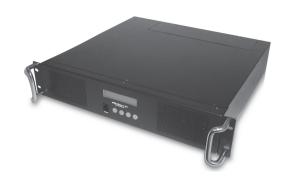

### ZCX400 SPDS-480CA 7.5V-480W 16PORTS

sPDS-480ca 7.5 V - Ethernet

sPDS-480ca 7.5 V - Ethernet

#### **Product data**

| General Information |                                        |
|---------------------|----------------------------------------|
| Type description    | SPDS-480CA 7.5V-480W 16PORTS [ 16-port |
|                     | SPDS-480CA, 7.5 V 480 W]               |
| CE mark             | -<br>-                                 |
|                     |                                        |
| Product Data        |                                        |
| Full product code   | 872790071096000                        |
| Order product name  | ZCX400 SPDS-480CA 7.5V-480W 16PORTS    |
| EAN/UPC – product   | 8727900710960                          |