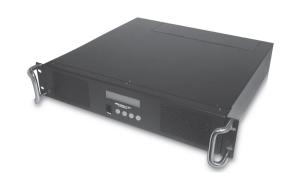

### ZCX400 SPDS-480CA 7.5V-480W 16PORTS

sPDS-480ca 7.5 V - Ethernet

sPDS-480ca 7.5 V - Ethernet

## **Product data**

| General Information |                                        |
|---------------------|----------------------------------------|
| Type description    | SPDS-480CA 7.5V-480W 16PORTS [ 16-port |
|                     | SPDS-480CA, 7.5 V 480 W]               |
| CE mark             | -                                      |
|                     |                                        |
| Product Data        |                                        |
| Order product name  | ZCX400 SPDS-480CA 7.5V-480W 16PORTS    |
| EAN/UPC - Product   | 8727900710960                          |