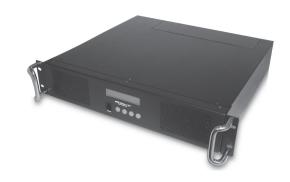

## ZCX400 SPDS-480CA 7.5V-480W 16PORTS

sPDS-480ca 7.5 V - Ethernet

sPDS-480ca 7.5 V - Ethernet

#### **Product data**

| General Information |                                        |
|---------------------|----------------------------------------|
| Type description    | SPDS-480CA 7.5V-480W 16PORTS [ 16-port |
|                     | SPDS-480CA, 7.5 V 480 W]               |
| CE mark             | -                                      |
|                     |                                        |
| Product Data        |                                        |
| Full product code   | 872790071096000                        |
| Order product name  | ZCX400 SPDS-480CA 7.5V-480W 16PORTS    |
|                     |                                        |