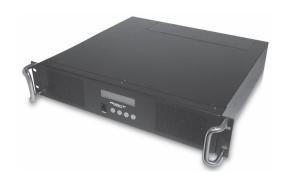

### ZCX400 SPDS-480CA 7.5V-480W 16PORTS

sPDS-480ca 7.5 V - Ethernet

sPDS-480ca 7.5 V - Ethernet

## **Product data**

| General Information |                                        |
|---------------------|----------------------------------------|
| Type description    | SPDS-480CA 7.5V-480W 16PORTS [ 16-port |
|                     | SPDS-480CA, 7.5 V 480 W]               |
| CE mark             | -                                      |
|                     |                                        |
| Product Data        |                                        |
| Full product code   | 872790071096000                        |
| Order product name  | ZCX400 SPDS-480CA 7.5V-480W 16PORTS    |