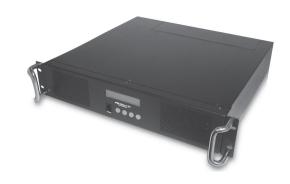

# LED Lighting Power/ Data supplies

## ZCX400 SPDS-480CA 7.5V-480W 16PORTS

sPDS-480ca 7.5 V - Ethernet

sPDS-480ca 7.5 V - Ethernet

#### **Product data**

| General Information |                                        |
|---------------------|----------------------------------------|
| Type description    | SPDS-480CA 7.5V-480W 16PORTS [ 16-port |
|                     | SPDS-480CA, 7.5 V 480 W]               |
| CE mark             | -                                      |
|                     |                                        |
| Product Data        |                                        |
| Order product name  | ZCX400 SPDS-480CA 7.5V-480W 16PORTS    |
| EAN/UPC - Product   | 8727900710960                          |
|                     |                                        |