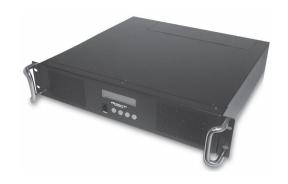

## ZCX400 SPDS-480CA 24V-480W 8PORTS

sPDS-480ca 24 V - Ethernet

sPDS-480ca 24 V - Ethernet

#### **Product data**

| General Information |                                     |
|---------------------|-------------------------------------|
| Type description    | SPDS-480CA 24V-480W 8PORTS [ 8-port |
|                     | SPDS-480CA, 24 V 480 W]             |
| CE mark             | CE mark                             |
|                     |                                     |
| Product Data        |                                     |
| Full product code   | 872790071099100                     |
| Order product name  | 7CX400 SPDS-480CA 24V-480W 8PORTS   |