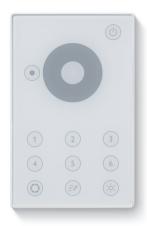

#### Vaya Touch white

Vaya Touch is a stand-alone DMX512 controller designed for use with LED lighting fixtures. With Vaya Touch you can select from six pre-set colours, select the colour of your choice, or select from six dynamic sequences (Programs). In addition, there are six brightness presets for each colour or program, and six speed levels for the program's colour-changing light shows. The toggle wheel lets you seamlessly select a custom colour or brightness. The custom colour can be stored in one of the six memory presets. Vaya Touch is mounted in single-gang (US) wall boxes.