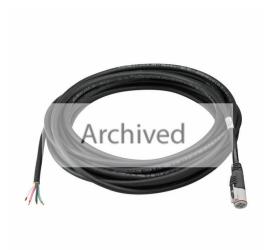

## **ZCS559 C15250P BK CE**

Replacement Leader Cable - CE/PSE - 15.2 m (50 ft)

Replacement Leader Cable - CE/PSE - 15.2 m (50 ft)

## **Product data**

| General Information      |                                    |
|--------------------------|------------------------------------|
| Type description         | LEADER CABLE [ Leader cable]       |
| CE mark                  | CE mark                            |
| Suspension accessories   | No [ -]                            |
| Accessory colour         | Black                              |
|                          |                                    |
| Operating and Electrical |                                    |
| Electrical accessories   | C15250P [ Cable 15.25 m with plug] |
|                          |                                    |
| Product Data             |                                    |
| Full product code        | 871829161953699                    |
|                          |                                    |