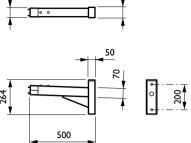

# Dimensional drawing

CitySoul gen2 brackets JGP530-JRP534

CitySoul gen2 brackets JGP530-JRP534

CitySoul gen2 brackets JGP530-JRP534

CitySoul gen2 brackets JGP530-JRP534