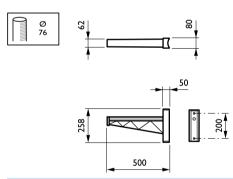

## Dimensional drawing

CitySoul gen2 brackets JGP530-JRP534

CitySoul gen2 brackets JGP530-JRP534

CitySoul gen2 brackets JGP530-JRP534

CitySoul gen2 brackets JGP530-JRP534

© 2021 Signify Holding All rights reserved. Signify does not give any representation or warranty as to the accuracy or completeness of the information included herein and shall not be liable for any action in reliance thereon. The information presented in this document is not intended as any commercial offer and does not form part of any quotation or contract, unless otherwise agreed by Signify. Philips and the Philips Shield Emblem are registered trademarks of Koninklijke Philips N.V.