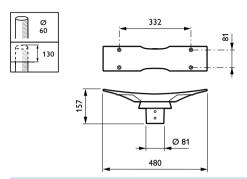

# Dimensional drawing

CitySoul gen2 brackets JGP530-JRP534

CitySoul gen2 brackets JGP530-JRP534

CitySoul gen2 brackets JGP530-JRP534

CitySoul gen2 brackets JGP530-JRP534

## Dimensional drawing

CitySoul gen2 brackets JGP530-JRP534

CitySoul gen2 brackets JGP530-JRP534

CitySoul gen2 brackets JGP530-JRP534

CitySoul gen2 brackets JGP530-JRP534

© 2021 Signify Holding All rights reserved. Signify does not give any representation or warranty as to the accuracy or completeness of the information included herein and shall not be liable for any action in reliance thereon. The information presented in this document is not intended as any commercial offer and does not form part of any quotation or contract, unless otherwise agreed by Signify. Philips and the Philips Shield Emblem are registered trademarks of Koninklijke Philips N.V.