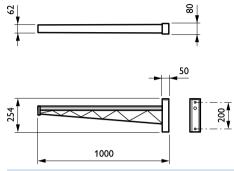

# Dimensional drawing

CitySoul gen2 brackets JGP530-JRP534

CitySoul gen2 brackets JGP530-JRP534

CitySoul gen2 brackets JGP530-JRP534

CitySoul gen2 brackets JGP530-JRP534

## Dimensional drawing

CitySoul gen2 brackets JGP530-JRP534

CitySoul gen2 brackets JGP530-JRP534

CitySoul gen2 brackets JGP530-JRP534

CitySoul gen2 brackets JGP530-JRP534

© 2021 Signify Holding All rights reserved. Signify does not give any representation or warranty as to the accuracy or completeness of the information included herein and shall not be liable for any action in reliance thereon. The information presented in this document is not intended as any commercial offer and does not form part of any quotation or contract, unless otherwise agreed by Signify. Philips and the Philips Shield Emblem are registered trademarks of Koninklijke Philips N.V.