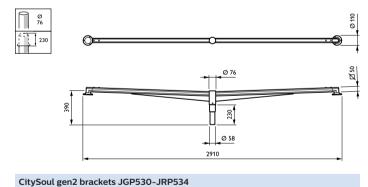

# Dimensional drawing

CitySoul gen2 brackets JGP530-JRP534

CitySoul gen2 brackets JGP530-JRP534

CitySoul gen2 brackets JGP530-JRP534

CitySoul gen2 brackets JGP530-JRP534

## Dimensional drawing

CitySoul gen2 brackets JGP530-JRP534

CitySoul gen2 brackets JGP530-JRP534

CitySoul gen2 brackets JGP530-JRP534

CitySoul gen2 brackets JGP530-JRP534

© 2021 Signify Holding All rights reserved. Signify does not give any representation or warranty as to the accuracy or completeness of the information included herein and shall not be liable for any action in reliance thereon. The information presented in this document is not intended as any commercial offer and does not form part of any quotation or contract, unless otherwise agreed by Signify. Philips and the Philips Shield Emblem are registered trademarks of Koninklijke Philips N.V.