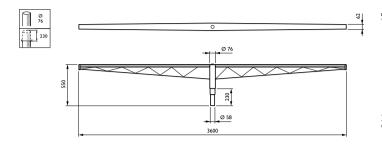

# Dimensional drawing

CitySoul gen2 brackets JGP530-JRP534

CitySoul gen2 brackets JGP530-JRP534

CitySoul gen2 brackets JGP530-JRP534

CitySoul gen2 brackets JGP530-JRP534

## Dimensional drawing

CitySoul gen2 brackets JGP530-JRP534

CitySoul gen2 brackets JGP530-JRP534

CitySoul gen2 brackets JGP530-JRP534

CitySoul gen2 brackets JGP530-JRP534

© 2021 Signify Holding All rights reserved. Signify does not give any representation or warranty as to the accuracy or completeness of the information included herein and shall not be liable for any action in reliance thereon. The information presented in this document is not intended as any commercial offer and does not form part of any quotation or contract, unless otherwise agreed by Signify. Philips and the Philips Shield Emblem are registered trademarks of Koninklijke Philips N.V.