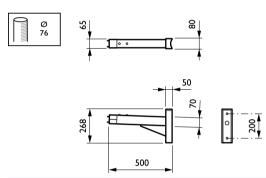

### JRP532 MBP-T 60 DGR

CitySoul gen2 Brackets Top Double - Pole-mounting bracket 2 arms 180 degrees - Dark gray

CitySoul gen2 is one of the most versatile and inspirational urban street lighting families designed by Philips to date. This highly efficient range delivers excellent lighting levels whilst also providing the right ambiance for all urban application areas, from the outskirts of the city right through to the city center. By evolving the modularity of the CitySoul family and adding new innovations like the Lyre and the Accent bracket, Philips has made this range the ideal toolbox for every urban context. The design is flatter, completely round, and the transitions with the spigot and bracket entirely flush, thereby giving your cityscape a coherent, elegant and discreet identity. Designed around its LED engine, CitySoul gen2 is highly efficient and easy to maintain. It comes in two sizes and is suitable for side-entry, post-top, catenary and suspended mounting.

### **Product data**

| CE mark                                     |
|---------------------------------------------|
| Pole-mounting bracket 2 arms 180 degrees    |
| Dark gray                                   |
| -                                           |
| JRP532 [ CitySoul gen2 Brackets Top Double] |
|                                             |
|                                             |
| Mounting device diameter 60 mm              |
|                                             |

| 871869661263700     |
|---------------------|
| JRP532 MBP-T 60 DGR |
| 8718696612637       |
| 61263700            |
| 1                   |
| 1                   |
| 910505016852        |
| 2.850 kg            |
|                     |