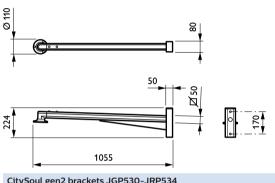

# Dimensional drawing

CitySoul gen2 brackets JGP530-JRP534

CitySoul gen2 brackets JGP530-JRP534

CitySoul gen2 brackets JGP530-JRP534

CitySoul gen2 brackets JGP530-JRP534