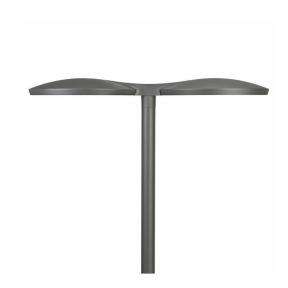

### JRP532 MBP-T 60 DGR

CitySoul gen2 Brackets Top Double - Pole-mounting bracket 2 arms 180 degrees - Dark gray

CitySoul gen2 is one of the most versatile and inspirational urban street lighting families designed by Philips to date. This highly efficient range delivers excellent lighting levels whilst also providing the right ambiance for all urban application areas, from the outskirts of the city right through to the city center. By evolving the modularity of the CitySoul family and adding new innovations like the Lyre and the Accent bracket, Philips has made this range the ideal toolbox for every urban context. The design is flatter, completely round, and the transitions with the spigot and bracket entirely flush, thereby giving your cityscape a coherent, elegant and discreet identity. Designed around its LED engine, CitySoul gen2 is highly efficient and easy to maintain. It comes in two sizes and is suitable for side-entry, post-top, catenary and suspended mounting.