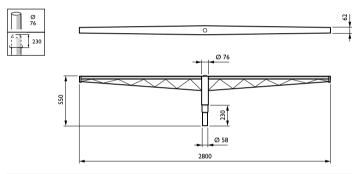

# Dimensional drawing

CitySoul gen2 brackets JGP530-JRP534

CitySoul gen2 brackets JGP530-JRP534

CitySoul gen2 brackets JGP530-JRP534

CitySoul gen2 brackets JGP530-JRP534

## Dimensional drawing

CitySoul gen2 brackets JGP530-JRP534

CitySoul gen2 brackets JGP530-JRP534

CitySoul gen2 brackets JGP530-JRP534

CitySoul gen2 brackets JGP530-JRP534

© 2021 Signify Holding All rights reserved. Signify does not give any representation or warranty as to the accuracy or completeness of the information included herein and shall not be liable for any action in reliance thereon. The information presented in this document is not intended as any commercial offer and does not form part of any quotation or contract, unless otherwise agreed by Signify. Philips and the Philips Shield Emblem are registered trademarks of Koninklijke Philips N.V.