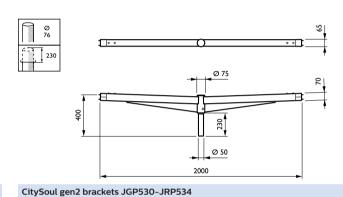

## Dimensional drawing

CitySoul gen2 brackets JGP530-JRP534

CitySoul gen2 brackets JGP530-JRP534

CitySoul gen2 brackets JGP530-JRP534

CitySoul gen2 brackets JGP530-JRP534

© 2021 Signify Holding All rights reserved. Signify does not give any representation or warranty as to the accuracy or completeness of the information included herein and shall not be liable for any action in reliance thereon. The information presented in this document is not intended as any commercial offer and does not form part of any quotation or contract, unless otherwise agreed by Signify. Philips and the Philips Shield Emblem are registered trademarks of Koninklijke Philips N.V.