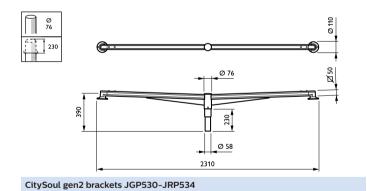

# Dimensional drawing

CitySoul gen2 brackets JGP530-JRP534

CitySoul gen2 brackets JGP530-JRP534

CitySoul gen2 brackets JGP530-JRP534

CitySoul gen2 brackets JGP530-JRP534

## Dimensional drawing

CitySoul gen2 brackets JGP530-JRP534

CitySoul gen2 brackets JGP530-JRP534

CitySoul gen2 brackets JGP530-JRP534

CitySoul gen2 brackets JGP530-JRP534

© 2021 Signify Holding All rights reserved. Signify does not give any representation or warranty as to the accuracy or completeness of the information included herein and shall not be liable for any action in reliance thereon. The information presented in this document is not intended as any commercial offer and does not form part of any quotation or contract, unless otherwise agreed by Signify. Philips and the Philips Shield Emblem are registered trademarks of Koninklijke Philips N.V.