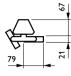

| Silver                       |
|                        |                              |
| Product Data           |                              |
| Order product name     | 4MX856 7x2.5 L1800 SI        |
| Full product name      | 4MX856 7x2 5 L1800 SI        |

| Full product code               | 403073266070499 |
|---------------------------------|-----------------|
| Order code                      | 66070499        |
| Material Nr. (12NC)             | 910629118326    |
| Numerator - Quantity Per Pack   | 1               |
| EAN/UPC - Product/Case          | 4030732660704   |
| Numerator - Packs per outer box | 2               |
| EAN/UPC - Case                  | 4030732255931   |

Datasheet, 2023, May 1 data subject to change

# **Maxos LED panel**

# Dimensional drawing