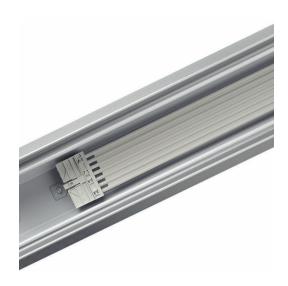

# Maxos LED trunkings, Silver

Our Maxos LED panel is the first LED trunking system on the market to meet the strict requirements of supermarkets. The movable panel offers flexible and efficient LED lighting, outperforming conventional trunking systems in terms of energy efficiency and lighting design possibilities (adjustable beam shapes). With its inspiring modern design, the Maxos LED panel truly makes our customers stand out from the competition. Thanks to its high-efficiency LED light engines and innovative optical system, Maxos LED panel delivers excellent store lighting, meeting light-level and glare norms. It is available – in a choice of colors – as a new installation and as a retrofit to existing conventional installations.