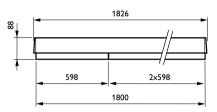

| Silver                       |
|                        |                              |
| Product Data           |                              |
| Order product name     | 4MX856 7x2.5 L1800 SI        |
| Full product name      | 4MX856 7x2 5 L1800 SI        |

| Full product code               | 403073266070499 |
|---------------------------------|-----------------|
| Order code                      | 66070499        |
| Material Nr. (12NC)             | 910629118326    |
| Numerator - Quantity Per Pack   | 1               |
| EAN/UPC - Product/Case          | 4030732660704   |
| Numerator - Packs per outer box | 2               |
| EAN/UPC - Case                  | 4030732255931   |

Datasheet, 2023, May 1 data subject to change

# **Maxos LED panel**

# Dimensional drawing