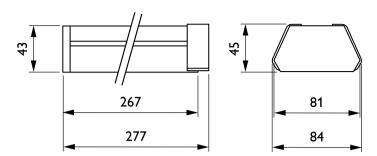

|
|                          |                                 |

| Full product name               | LL120Z MB-SW 2xEP CU7 WH |
|---------------------------------|--------------------------|
| Full product code               | 871829188146900          |
| Order code                      | 910925255036             |
| Material Nr. (12NC)             | 910925255036             |
| Numerator - Quantity Per Pack   | 1                        |
| EAN/UPC - Product/Case          | 8718291881469            |
| Numerator - Packs per outer box | 1                        |
| EAN/UPC - Case                  | 8718291881469            |
|                                 |                          |

Datasheet, 2023, December 5 data subject to change

# **CoreLine Trunking**

## Dimensional drawing