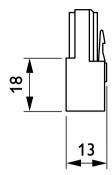

EC7-M-F (5PCS)           |
|                          |                                 |

| Full product name               | LL120Z EC7-M-F (5PCS) |
|---------------------------------|-----------------------|
| Full product code               | 871829188160599       |
| Order code                      | 910925255041          |
| Material Nr. (12NC)             | 910925255041          |
| Numerator - Quantity Per Pack   | 1                     |
| EAN/UPC - Product/Case          | 8718291881605         |
| Numerator - Packs per outer box | 6                     |
| EAN/UPC - Case                  | 8718291881513         |
|                                 |                       |

Datasheet, 2023, September 19 data subject to change

## **CoreLine Trunking**

### Dimensional drawing