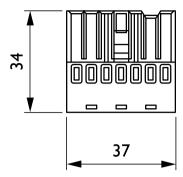

0Z EC7-M-F (5PCS)           |
|                          |                                 |

| Full product name               | LL120Z EC7-M-F (5PCS) |
|---------------------------------|-----------------------|
| Full product code               | 871829188160599       |
| Order code                      | 910925255041          |
| Material Nr. (12NC)             | 910925255041          |
| Numerator - Quantity Per Pack   | 1                     |
| EAN/UPC - Product/Case          | 8718291881605         |
| Numerator - Packs per outer box | 6                     |
| EAN/UPC - Case                  | 8718291881513         |
|                                 |                       |

Datasheet, 2023, September 19 data subject to change

## **CoreLine Trunking**

### Dimensional drawing