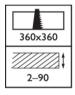

ame               | DBP300 CDM-TD150W/830 IC 230V S-WB WH MR |
|---------------------------------|------------------------------------------|
| Full product code               | 872790063421100                          |
| Order code                      | 63421100                                 |
| Material Nr. (12NC)             | 910925487712                             |
| Numerator - Quantity Per Pack   | 1                                        |
| EAN/UPC - Product/Case          | 8727900634211                            |
| Numerator - Packs per outer box | 1                                        |
| EAN/UPC - Case                  | 8727900634211                            |
|                                 |                                          |

### Dimensional drawing