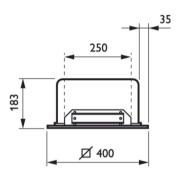

e               | DBP300 CDM-TD150W/830 IC 230V S-WB WH MR |
|---------------------------------|------------------------------------------|
| Full product code               | 872790063421100                          |
| Order code                      | 63421100                                 |
| Material Nr. (12NC)             | 910925487712                             |
| Numerator - Quantity Per Pack   | 1                                        |
| EAN/UPC - Product/Case          | 8727900634211                            |
| Numerator - Packs per outer box | 1                                        |
| EAN/UPC - Case                  | 8727900634211                            |
|                                 |                                          |

### Dimensional drawing