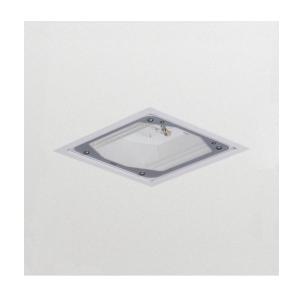

## DBP300 CDM-TD150W/830 IC 230V S-WB WH MR

DBP300, MASTERColour CDM-TD, 150 W, Symmetrical wide beam

Mini 300 Cube is an extremely efficient low-glare luminaire specially designed for downlighting. The efficiency is achieved by a patented optic coating (which reflects 97% of the light) and by use of e.g. the CDM-TD 150 W 4200 K lamp. The combination of this lamp and the white-coated reflector creates an inviting atmosphere with color rendering of 96. Mini 300 Cube delivers a uniform light distribution with an asymmetric or bi-directional beam creating outstanding illuminances in industrial and retail environments. The range comprises versions for recessed (DBP300) and surface mounted (DCP300). Within the Mini 300 product family there is also a dedicated floodlight version (Mini 300 Stealth). Mini 300 is also available in LED versions (Mini 300 LED) in high efficiency for substantial energy savings.