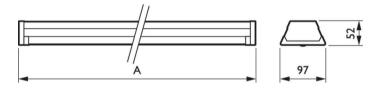

## **CoreLine Trunking**

| LL120X LED90S/840 2x PSU VWB 5 WH 3,724 mm | Product                           | Α        |
|--------------------------------------------|-----------------------------------|----------|
|                                            | LL120X LED90S/840 2x PSU VWB 5 WH | 3,724 mm |