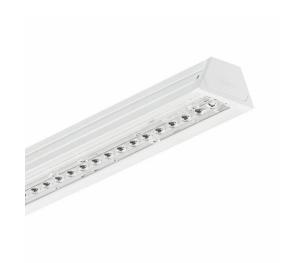

## LL120X LED90S/840 2x PSU VWB 5 WH

CoreLine Trunking, LED module, system flux 9000 lm, Power supply unit (On/Off), Very wide beam

Whether for a new facility or renovation of an existing space, customers want lighting solutions that provide quality of light and substantial energy and maintenance savings. The new CoreLine Trunking range of LED products can be used to replace general lighting. The process of selecting, installing and maintaining is so easy — it's a simple switch.