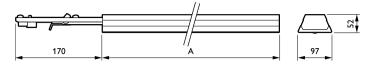

### Dimensional drawing

EAN/UPC - Case

#### Dimensional drawing

| Product                           | Α        |
|-----------------------------------|----------|
| LL120X LED90S/840 2x PSU VWB 5 WH | 3,464 mm |
|                                   |          |