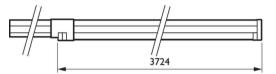

| LL120X LED90S/840 2x PSU VWB 5 WH 3,724 mm | Product                           | Α        |
|--------------------------------------------|-----------------------------------|----------|
|                                            | LL120X LED90S/840 2x PSU VWB 5 WH | 3,724 mm |