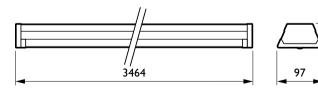

## **CoreLine Trunking**

#### Dimensional drawing

| Product                           | Α        |
|-----------------------------------|----------|
| LL120X LED90S/840 2x PSU VWB 5 WH | 3,464 mm |
|                                   |          |