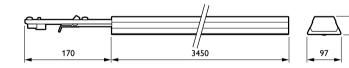

|
| Product Data                               |                                   |
| Order product name                         | LL120X LED90S/840 2x PSU VWB 5 WH |
| Full product name                          | LL120X LED90S/840 2x PSU VWB 5 WH |
| Full product code                          | 871829190694000                   |
| Order code                                 | 90694000                          |
| Material Nr. (12NC)                        | 910925682968                      |
| Numerator - Quantity Per Pack              | 1                                 |
| EAN/UPC - Product/Case                     | 8718291906940                     |
| Numerator - Packs per outer box            | 1                                 |

8718291906940

### Dimensional drawing





EAN/UPC - Case

## **CoreLine Trunking**

#### Dimensional drawing











| Product                           | Α        |
|-----------------------------------|----------|
| LL120X LED90S/840 2x PSU VWB 5 WH | 3,464 mm |
|                                   |          |





| LL120X LED90S/840 2x PSU VWB 5 WH 3,724 mm | Product                           | Α        |
|--------------------------------------------|-----------------------------------|----------|
|                                            | LL120X LED90S/840 2x PSU VWB 5 WH | 3,724 mm |



© 2023 Signify Holding All rights reserved. Signify does not give any representation or warranty as to the accuracy or completeness of the information included herein and shall not be liable for any action in reliance thereon. The i