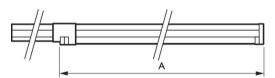

### Dimensional drawing

EAN/UPC - Case

#### Dimensional drawing

| Product                           | Α        |
|-----------------------------------|----------|
| LL120X LED90S/840 2x PSU VWB 5 WH | 3,464 mm |
|                                   |          |

| LL120X LED90S/840 2x PSU VWB 5 WH 3,724 mm | Product                           | Α        |
|--------------------------------------------|-----------------------------------|----------|
|                                            | LL120X LED90S/840 2x PSU VWB 5 WH | 3,724 mm |