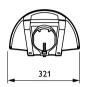

|                                              |
| Order product name           | SGP340 SON-T100W K EBD I FG D9 48/60         |
| Full product name            | SGP340 SON-T100W K EBD I FG D9 48/60         |

Datasheet, 2023, April 29 data subject to change

## **Selenium**

| Full EOC                          | 871829105956100 |
|-----------------------------------|-----------------|
| Order code                        | 05956100        |
| Material no. (12 NC)              | 910925720012    |
| SAP numerator – quantity per pack | 1               |
| EAN/UPC — Product/Case            | 8718291059561   |

| Numerator – packs per outer box | 1             |
|---------------------------------|---------------|
| EAN/UPC - Case                  | 8718291059561 |

### Dimensional drawing













#### Product

SGP340 SON-T100W K EBD I FG D9 48/60