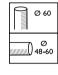

| Operating and Electrical     |                                              |
|------------------------------|----------------------------------------------|
| Input Voltage                | 220 to 240 V                                 |
| Power Consumption            | 100 W                                        |
|                              |                                              |
| Mechanical and Housing       |                                              |
| Housing Colour               | Grey                                         |
| Mounting device              | Universal for diameter 48 to 60 mm           |
|                              |                                              |
| Approval and Application     |                                              |
| Ingress protection code      | IP66 [Dust penetration-protected, jet-proof] |
| Mech. impact protection code | IK08 [5 J vandal-protected]                  |
| Protection class IEC         | Safety class I                               |
|                              |                                              |
| Product Data                 |                                              |
| Order product name           | SGP340 SON-T100W K EBD I FG D9 48/60         |
| Full product name            | SGP340 SON-T100W K EBD I FG D9 48/60         |