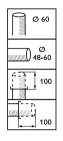

### Dimensional drawing

| Operating and Electrical     |                                              |
|------------------------------|----------------------------------------------|
| Input Voltage                | 220 to 240 V                                 |
| Power Consumption            | 100 W                                        |
|                              |                                              |
| Mechanical and Housing       |                                              |
| Housing Colour               | Grey                                         |
| Mounting device              | Universal for diameter 48 to 60 mm           |
|                              |                                              |
| Approval and Application     |                                              |
| Ingress protection code      | IP66 [Dust penetration-protected, jet-proof] |
| Mech. impact protection code | IK08 [5 J vandal-protected]                  |
| Protection class IEC         | Safety class I                               |
|                              |                                              |
| Product Data                 |                                              |
| Order product name           | SGP340 SON-T100W K EBD I FG D9 48/60         |
| Full product name            | SGP340 SON-T100W K EBD I FG D9 48/60         |