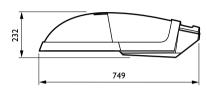

|                                              |
| Order product name           | SGP340 SON-T100W K EBD I FG D9 48/60         |
| Full product name            | SGP340 SON-T100W K EBD I FG D9 48/60         |

Datasheet, 2023, April 29 data subject to change

## **Selenium**

| Full EOC                          | 871829105956100 |
|-----------------------------------|-----------------|
| Order code                        | 05956100        |
| Material no. (12 NC)              | 910925720012    |
| SAP numerator – quantity per pack | 1               |
| EAN/UPC — Product/Case            | 8718291059561   |

| Numerator – packs per outer box | 1             |
|---------------------------------|---------------|
| EAN/UPC - Case                  | 8718291059561 |

### Dimensional drawing













#### Product

SGP340 SON-T100W K EBD I FG D9 48/60