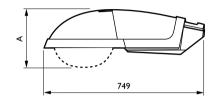

|
| Order product name           | SGP340 SON-T100W K EBD I FG D9 48/60         |
| Full product name            | SGP340 SON-T100W K EBD I FG D9 48/60         |

Datasheet, 2023, April 29 data subject to change

## **Selenium**

| Full EOC                          | 871829105956100 |
|-----------------------------------|-----------------|
| Order code                        | 05956100        |
| Material no. (12 NC)              | 910925720012    |
| SAP numerator – quantity per pack | 1               |
| EAN/UPC — Product/Case            | 8718291059561   |

| Numerator – packs per outer box | 1             |
|---------------------------------|---------------|
| EAN/UPC - Case                  | 8718291059561 |

### Dimensional drawing













#### Product

SGP340 SON-T100W K EBD I FG D9 48/60