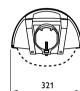

|
| Order product name           | SGP340 SON-T100W K EBD I FG D9 48/60         |
| Full product name            | SGP340 SON-T100W K EBD I FG D9 48/60         |

Datasheet, 2023, April 29 data subject to change

## **Selenium**

| Full EOC                          | 871829105956100 |
|-----------------------------------|-----------------|
| Order code                        | 05956100        |
| Material no. (12 NC)              | 910925720012    |
| SAP numerator – quantity per pack | 1               |
| EAN/UPC — Product/Case            | 8718291059561   |

| Numerator – packs per outer box | 1             |
|---------------------------------|---------------|
| EAN/UPC - Case                  | 8718291059561 |

### Dimensional drawing













#### Product

SGP340 SON-T100W K EBD I FG D9 48/60