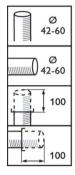

| Mechanical and Housing          |                                          |
|---------------------------------|------------------------------------------|
| Mounting device                 | Universal for diameter 42 to 60 mm       |
|                                 |                                          |
| Approval and Application        |                                          |
| Protection class IEC            | Safety class II                          |
|                                 |                                          |
| Product Data                    |                                          |
| Order product name              | SGS102 SON-TPP150/100W K II MR-AS SUD CH |
| Full product name               | SGS102 SON-TPP150/100W K II MR-AS SUD CH |
| Full product code               | 871829106415200                          |
| Order code                      | 06415200                                 |
| Material Nr. (12NC)             | 910925723512                             |
| Numerator - Quantity Per Pack   | 1                                        |
| EAN/UPC - Product/Case          | 8718291064152                            |
| Numerator - Packs per outer box | 1                                        |
| EAN/UPC - Case                  | 8718291064152                            |