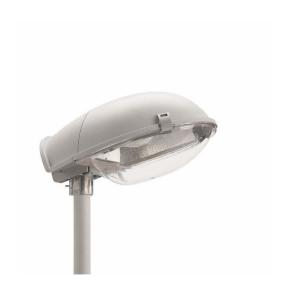

## SGS102 SON-TPP150/100W K II MR-AS SUD CH

MALAGA, SON-T PIA Plus, 100 W, 150 W, Safety class II, Moveable reflector with Allen screw, Chronosense

Malaga is a versatile road-lighting luminaire. It offers modern styling and quality lighting for safe and comfortable driving, and for area illumination, with low investment and maintenance costs. The optical system has been designed to deliver good beam control and light output. Malaga provides optimal illuminance and good uniformity when the mounting height approximately equals the road width and the mast spacing is approximately 3.5 times the road width. It is suitable for post-top and side-entry mounting; a wall-mounting bracket is also available.