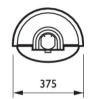

roduct name              | SGS102 SON-TPP150/100W K II MR-AS SUD CH |
| Full product name               | SGS102 SON-TPP150/100W K II MR-AS SUD CH |
| Full product code               | 871829106415200                          |
| Order code                      | 06415200                                 |
| Material Nr. (12NC)             | 910925723512                             |
| Numerator - Quantity Per Pack   | 1                                        |
| EAN/UPC - Product/Case          | 8718291064152                            |
| Numerator - Packs per outer box | 1                                        |
| EAN/UPC - Case                  | 8718291064152                            |

Datasheet, 2023, April 29 data subject to change

## Malaga SGS102

### Dimensional drawing