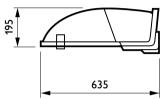

ct name              | SGS102 SON-TPP150/100W K II MR-AS SUD CH |
| Full product name               | SGS102 SON-TPP150/100W K II MR-AS SUD CH |
| Full product code               | 871829106415200                          |
| Order code                      | 06415200                                 |
| Material Nr. (12NC)             | 910925723512                             |
| Numerator - Quantity Per Pack   | 1                                        |
| EAN/UPC - Product/Case          | 8718291064152                            |
| Numerator - Packs per outer box | 1                                        |
| EAN/UPC - Case                  | 8718291064152                            |

Datasheet, 2023, April 29 data subject to change

## Malaga SGS102

### Dimensional drawing