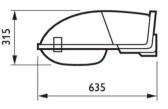

product name              | SGS102 SON-TPP150/100W K II MR-AS SUD CH |
| Full product name               | SGS102 SON-TPP150/100W K II MR-AS SUD CH |
| Full product code               | 871829106415200                          |
| Order code                      | 06415200                                 |
| Material Nr. (12NC)             | 910925723512                             |
| Numerator - Quantity Per Pack   | 1                                        |
| EAN/UPC - Product/Case          | 8718291064152                            |
| Numerator - Packs per outer box | 1                                        |
| EAN/UPC - Case                  | 8718291064152                            |

Datasheet, 2023, April 29 data subject to change

## Malaga SGS102

### Dimensional drawing