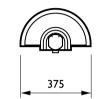

name              | SGS102 SON-TPP150/100W K II MR-AS SUD CH |
| Full product name               | SGS102 SON-TPP150/100W K II MR-AS SUD CH |
| Full product code               | 871829106415200                          |
| Order code                      | 06415200                                 |
| Material Nr. (12NC)             | 910925723512                             |
| Numerator - Quantity Per Pack   | 1                                        |
| EAN/UPC - Product/Case          | 8718291064152                            |
| Numerator - Packs per outer box | 1                                        |
| EAN/UPC - Case                  | 8718291064152                            |

Datasheet, 2023, April 29 data subject to change

## Malaga SGS102

### Dimensional drawing