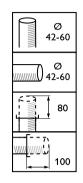

| Mechanical and Housing          |                                          |
|---------------------------------|------------------------------------------|
| Mounting device                 | Universal for diameter 42 to 60 mm       |
|                                 |                                          |
| Approval and Application        |                                          |
| Protection class IEC            | Safety class II                          |
|                                 |                                          |
| Product Data                    |                                          |
| Order product name              | SGS102 SON-TPP150/100W K II MR-AS SUD CH |
| Full product name               | SGS102 SON-TPP150/100W K II MR-AS SUD CH |
| Full product code               | 871829106415200                          |
| Order code                      | 06415200                                 |
| Material Nr. (12NC)             | 910925723512                             |
| Numerator - Quantity Per Pack   | 1                                        |
| EAN/UPC - Product/Case          | 8718291064152                            |
| Numerator - Packs per outer box | 1                                        |
| EAN/UPC - Case                  | 8718291064152                            |