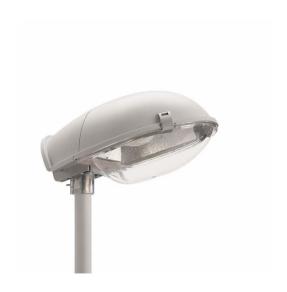

## SGS102 SON-TPP150/100W K II MR-AS SUD CH

MALAGA, SON-T PIA Plus, 100 W, 150 W, Safety class II, Moveable reflector with Allen screw, Chronosense

Malaga is a versatile road-lighting luminaire. It offers modern styling and quality lighting for safe and comfortable driving, and for area illumination, with low investment and maintenance costs. The optical system has been designed to deliver good beam control and light output. Malaga provides optimal illuminance and good uniformity when the mounting height approximately equals the road width and the mast spacing is approximately 3.5 times the road width. It is suitable for post-top and side-entry mounting; a wall-mounting bracket is also available.