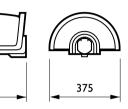

name              | SGS102 SON-TPP150/100W K II MR-AS SUD CH |
| Full product name               | SGS102 SON-TPP150/100W K II MR-AS SUD CH |
| Full product code               | 871829106415200                          |
| Order code                      | 910925723512                             |
| Material Nr. (12NC)             | 910925723512                             |
| Numerator - Quantity Per Pack   | 1                                        |
| EAN/UPC - Product/Case          | 8718291064152                            |
| Numerator - Packs per outer box | 1                                        |
| EAN/UPC - Case                  | 8718291064152                            |

Datasheet, 2023, September 4 data subject to change

## Malaga SGS102

### Dimensional drawing