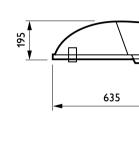

t name              | SGS102 SON-TPP150/100W K II MR-AS SUD CH |
| Full product name               | SGS102 SON-TPP150/100W K II MR-AS SUD CH |
| Full product code               | 871829106415200                          |
| Order code                      | 910925723512                             |
| Material Nr. (12NC)             | 910925723512                             |
| Numerator - Quantity Per Pack   | 1                                        |
| EAN/UPC - Product/Case          | 8718291064152                            |
| Numerator - Packs per outer box | 1                                        |
| EAN/UPC - Case                  | 8718291064152                            |

Datasheet, 2023, September 4 data subject to change

## Malaga SGS102

### Dimensional drawing