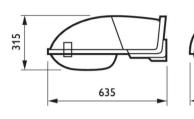

oduct name              | SGS102 SON-TPP150/100W K II MR-AS SUD CH |
| Full product name               | SGS102 SON-TPP150/100W K II MR-AS SUD CH |
| Full product code               | 871829106415200                          |
| Order code                      | 910925723512                             |
| Material Nr. (12NC)             | 910925723512                             |
| Numerator - Quantity Per Pack   | 1                                        |
| EAN/UPC - Product/Case          | 8718291064152                            |
| Numerator - Packs per outer box | 1                                        |
| EAN/UPC - Case                  | 8718291064152                            |

Datasheet, 2023, September 4 data subject to change

## Malaga SGS102

### Dimensional drawing