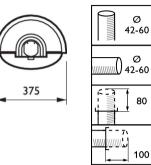

| Mechanical and Housing          |                                          |
|---------------------------------|------------------------------------------|
| Mounting device                 | Universal for diameter 42 to 60 mm       |
|                                 |                                          |
| Approval and Application        |                                          |
| Protection class IEC            | Safety class II                          |
|                                 |                                          |
| Product Data                    |                                          |
| Order product name              | SGS102 SON-TPP150/100W K II MR-AS SUD CH |
| Full product name               | SGS102 SON-TPP150/100W K II MR-AS SUD CH |
| Full product code               | 871829106415200                          |
| Order code                      | 910925723512                             |
| Material Nr. (12NC)             | 910925723512                             |
| Numerator - Quantity Per Pack   | 1                                        |
| EAN/UPC - Product/Case          | 8718291064152                            |
| Numerator - Packs per outer box | 1                                        |
| EAN/UPC - Case                  | 8718291064152                            |

### Dimensional drawing