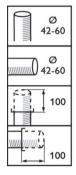

| Mechanical and Housing          |                                          |
|---------------------------------|------------------------------------------|
| Mounting device                 | Universal for diameter 42 to 60 mm       |
|                                 |                                          |
| Approval and Application        |                                          |
| Protection class IEC            | Safety class II                          |
|                                 |                                          |
| Product Data                    |                                          |
| Order product name              | SGS102 SON-TPP150/100W K II MR-AS SUD CH |
| Full product name               | SGS102 SON-TPP150/100W K II MR-AS SUD CH |
| Full product code               | 871829106415200                          |
| Order code                      | 910925723512                             |
| Material Nr. (12NC)             | 910925723512                             |
| Numerator - Quantity Per Pack   | 1                                        |
| EAN/UPC - Product/Case          | 8718291064152                            |
| Numerator - Packs per outer box | 1                                        |
| EAN/UPC - Case                  | 8718291064152                            |