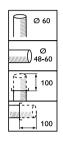

## Dimensional drawing

| Optic type outdoor           | Open T-POT                                   |
|------------------------------|----------------------------------------------|
|                              |                                              |
| Operating and Electrical     |                                              |
| Input Voltage                | 240 V                                        |
| Power Consumption            | 100 W                                        |
|                              |                                              |
| Mechanical and Housing       |                                              |
| Housing Color                | Grey                                         |
| Mounting device              | Spigot for diameter 76 mm                    |
| Overall height               | 232 mm                                       |
|                              |                                              |
| Approval and Application     |                                              |
| Ingress protection code      | IP66 [Dust penetration-protected, jet-proof] |
| Mech. impact protection code | IK08 [5 J vandal-protected]                  |
| Protection class IEC         | Safety class I                               |
|                              |                                              |