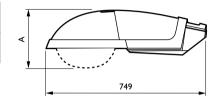

e

## **Selenium**

| Product Data        |                                     |
|---------------------|-------------------------------------|
| Order product name  | SGP340 SON-T100W K 240V I FG SKD 76 |
| Full product name   | SGP340 SON-T100W K 240V I FG SKD 76 |
| Full product code   | 872790061367400                     |
| Order code          | 910925840812                        |
| Material Nr. (12NC) | 910925840812                        |

| Numerator - Quantity Per Pack   | 1             |
|---------------------------------|---------------|
| EAN/UPC - Product/Case          | 8727900613674 |
| Numerator - Packs per outer box | 1             |
| EAN/UPC - Case                  | 8727900613674 |
|                                 |               |

## Dimensional drawing













#### Product

SGP340 SON-T100W K 240V I FG SKD 76