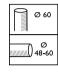

## Dimensional drawing

| Optic type outdoor           | Open T-POT                                   |
|------------------------------|----------------------------------------------|
|                              |                                              |
| Operating and Electrical     |                                              |
| Input Voltage                | 240 V                                        |
| Power Consumption            | 100 W                                        |
|                              |                                              |
| Mechanical and Housing       |                                              |
| Housing Color                | Grey                                         |
| Mounting device              | Spigot for diameter 76 mm                    |
| Overall height               | 232 mm                                       |
|                              |                                              |
| Approval and Application     |                                              |
| Ingress protection code      | IP66 [Dust penetration-protected, jet-proof] |
| Mech. impact protection code | IK08 [5 J vandal-protected]                  |
| Protection class IEC         | Safety class I                               |
|                              |                                              |