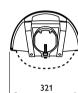

## **Selenium**

| Product Data        |                                     |
|---------------------|-------------------------------------|
| Order product name  | SGP340 SON-T100W K 240V I FG SKD 76 |
| Full product name   | SGP340 SON-T100W K 240V I FG SKD 76 |
| Full product code   | 872790061367400                     |
| Order code          | 910925840812                        |
| Material Nr. (12NC) | 910925840812                        |

| Numerator - Quantity Per Pack   | 1             |
|---------------------------------|---------------|
| EAN/UPC - Product/Case          | 8727900613674 |
| Numerator - Packs per outer box | 1             |
| EAN/UPC - Case                  | 8727900613674 |
|                                 |               |

## Dimensional drawing













#### Product

SGP340 SON-T100W K 240V I FG SKD 76