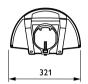

hange

## **Selenium**

| Product Data        |                                     |
|---------------------|-------------------------------------|
| Order product name  | SGP340 SON-T100W K 240V I FG SKD 76 |
| Full product name   | SGP340 SON-T100W K 240V I FG SKD 76 |
| Full product code   | 872790061367400                     |
| Order code          | 910925840812                        |
| Material Nr. (12NC) | 910925840812                        |

| Numerator - Quantity Per Pack   | 1             |
|---------------------------------|---------------|
| EAN/UPC - Product/Case          | 8727900613674 |
| Numerator - Packs per outer box | 1             |
| EAN/UPC - Case                  | 8727900613674 |
|                                 |               |

## Dimensional drawing













#### Product

SGP340 SON-T100W K 240V I FG SKD 76