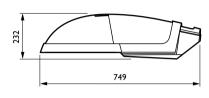

## Dimensional drawing

| Optic type outdoor           | Open T-POT                                   |
|------------------------------|----------------------------------------------|
|                              |                                              |
| Operating and Electrical     |                                              |
| Input Voltage                | 240 V                                        |
| Power Consumption            | 100 W                                        |
|                              |                                              |
| Mechanical and Housing       |                                              |
| Housing Color                | Grey                                         |
| Mounting device              | Spigot for diameter 76 mm                    |
| Overall height               | 232 mm                                       |
|                              |                                              |
| Approval and Application     |                                              |
| Ingress protection code      | IP66 [Dust penetration-protected, jet-proof] |
| Mech. impact protection code | IK08 [5 J vandal-protected]                  |
| Protection class IEC         | Safety class I                               |
|                              |                                              |