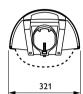

G SKD P176        |

Datasheet, 2023, April 29 data subject to change

## **Selenium**

| Full product name                 | SGP340 SON-T250W K 240V I FG SKD P176 |
|-----------------------------------|---------------------------------------|
| Full EOC                          | 872790061383400                       |
| Order code                        | 61383400                              |
| Material no. (12 NC)              | 910925846312                          |
| SAP numerator – quantity per pack | 1                                     |

| EAN/UPC — Product/Case          | 8727900613834 |
|---------------------------------|---------------|
| Numerator – packs per outer box | 1             |
| EAN/UPC - Case                  | 8727900613834 |

## Dimensional drawing













### Product

SGP340 SON-T250W K 240V I FG SKD P1 76