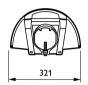

0V I FG SKD P176        |

Datasheet, 2023, April 29 data subject to change

## **Selenium**

| Full product name                 | SGP340 SON-T250W K 240V I FG SKD P176 |
|-----------------------------------|---------------------------------------|
| Full EOC                          | 872790061383400                       |
| Order code                        | 61383400                              |
| Material no. (12 NC)              | 910925846312                          |
| SAP numerator – quantity per pack | 1                                     |

| EAN/UPC — Product/Case          | 8727900613834 |
|---------------------------------|---------------|
| Numerator – packs per outer box | 1             |
| EAN/UPC - Case                  | 8727900613834 |

## Dimensional drawing













### Product

SGP340 SON-T250W K 240V I FG SKD P1 76