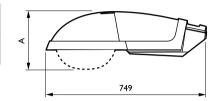

FG SKD P176        |

Datasheet, 2023, April 29 data subject to change

## **Selenium**

| Full product name                 | SGP340 SON-T250W K 240V I FG SKD P176 |
|-----------------------------------|---------------------------------------|
| Full EOC                          | 872790061383400                       |
| Order code                        | 61383400                              |
| Material no. (12 NC)              | 910925846312                          |
| SAP numerator – quantity per pack | 1                                     |

| EAN/UPC — Product/Case          | 8727900613834 |
|---------------------------------|---------------|
| Numerator – packs per outer box | 1             |
| EAN/UPC - Case                  | 8727900613834 |

## Dimensional drawing













### Product

SGP340 SON-T250W K 240V I FG SKD P1 76