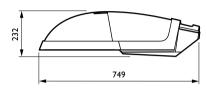

| Operating and Electrical     |                                              |
|------------------------------|----------------------------------------------|
| Input Voltage                | 240 V                                        |
| Power Consumption            | 250 W                                        |
|                              |                                              |
| Mechanical and Housing       |                                              |
| Housing Colour               | Grey                                         |
| Mounting device              | Spigot for diameter 76 mm                    |
| Overall height               | 232 mm                                       |
|                              |                                              |
| Approval and Application     |                                              |
| Ingress protection code      | IP66 [Dust penetration-protected, jet-proof] |
| Mech. impact protection code | IK08 [5 J vandal-protected]                  |
| Protection class IEC         | Safety class I                               |
|                              |                                              |
| Product Data                 |                                              |
| Order product name           | SGP340 SON-T250W K 240V I FG SKD P176        |

## Dimensional drawing