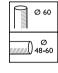

| Operating and Electrical     |                                              |
|------------------------------|----------------------------------------------|
| Input Voltage                | 240 V                                        |
| Power Consumption            | 250 W                                        |
|                              |                                              |
| Mechanical and Housing       |                                              |
| Housing Colour               | Grey                                         |
| Mounting device              | Spigot for diameter 76 mm                    |
| Overall height               | 232 mm                                       |
|                              |                                              |
| Approval and Application     |                                              |
| Ingress protection code      | IP66 [Dust penetration-protected, jet-proof] |
| Mech. impact protection code | IK08 [5 J vandal-protected]                  |
| Protection class IEC         | Safety class I                               |
|                              |                                              |
| Product Data                 |                                              |
| Order product name           | SGP340 SON-T250W K 240V I FG SKD P176        |