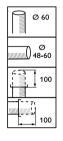

| Operating and Electrical     |                                              |
|------------------------------|----------------------------------------------|
| Input Voltage                | 240 V                                        |
| Power Consumption            | 250 W                                        |
|                              |                                              |
| Mechanical and Housing       |                                              |
| Housing Colour               | Grey                                         |
| Mounting device              | Spigot for diameter 76 mm                    |
| Overall height               | 232 mm                                       |
|                              |                                              |
| Approval and Application     |                                              |
| Ingress protection code      | IP66 [Dust penetration-protected, jet-proof] |
| Mech. impact protection code | IK08 [5 J vandal-protected]                  |
| Protection class IEC         | Safety class I                               |
|                              |                                              |
| Product Data                 |                                              |
| Order product name           | SGP340 SON-T250W K 240V I FG SKD P176        |

## Dimensional drawing