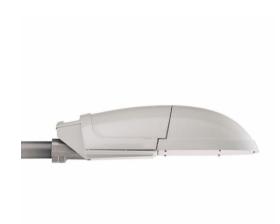

## SGP340 SON-T250W K 240V I FG SKD P176

SELENIUM, SON-T, 250 W, 240 V, Safety class I, Flat glass, NEMA socket for photocell, Spigot for diameter 76 mm

Selenium SGP340 is an efficient, ergonomic road-lighting luminaire. Its simple, rounded form reduces its daytime visual impact, allowing it to integrate into any kind of environment. Selenium incorporates the renowned T-POT reflector for excellent optical performance. Energy savings are possible by means of dimming with a switch or stand-alone Chronosense system (without pilot cable). Selenium is suitable for side-entry or post-top mounting, with a choice of three tilt angles for optimal installation  $(0, 5, 15^\circ)$ .

### Product

SGP340 SON-T250W K 240V I FG SKD P1 76