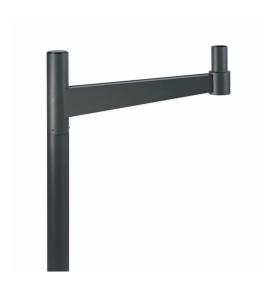

## **ZRP450 MBP-S D60**

These brackets are dedicated to CitySpirit luminaires. Their distinctive design ensures perfect integration of the luminaire into the urban environment. The individual parts are not welded, allowing disassembly for recycling and preventing any visible welding lines (important for brackets installed at low mounting heights). The bracket is painted after assembly to ensure perfect finishing and features a wire guide for fast and easy installation. The standard colour is Philips Ultra Dark Grey; other colours are also available upon request.