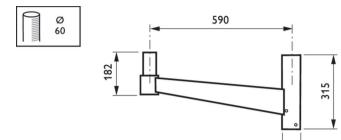

Product Data           |                  |
| Order product name     | ZRP450 MBP-S D60 |
| Full product name      | ZRP450 MBP-S D60 |
| Full EOC               | 871155981020100  |
| Local code description | ZRP450MBPSD60    |
| Order code             | 81020100         |
|                        |                  |

| Material no. (12 NC)              | 910930020218  |
|-----------------------------------|---------------|
| Local order code                  | ZRP450MBPSD60 |
| SAP numerator – quantity per pack | 1             |
| EAN/UPC — Product/Case            | 8711559810201 |
| Numerator – packs per outer box   | 1             |
| EAN/UPC - Case                    | 8711559810201 |

Datasheet, 2023, April 29 data subject to change

# CitySpirit, brackets

### Dimensional drawing





81.6