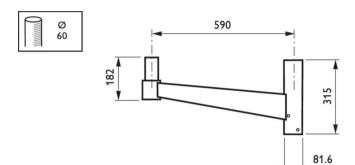

ble upon request.

#### **Product data**

| General Information |                  |
|---------------------|------------------|
| CE mark             | Yes              |
| Product Data        |                  |
| Order product name  | ZRP450 MBP-S D60 |
| Full product name   | ZRP450 MBP-S D60 |
| Full product code   | 871155981020100  |
| Order code          | 910930020218     |

| Material Nr. (12NC)             | 910930020218  |
|---------------------------------|---------------|
| Numerator - Quantity Per Pack   | 1             |
| EAN/UPC - Product/Case          | 8711559810201 |
| Numerator - Packs per outer box | 1             |
| EAN/UPC - Case                  | 8711559810201 |

Datasheet, 2023, October 5 data subject to change

# CitySpirit, brackets

### Dimensional drawing