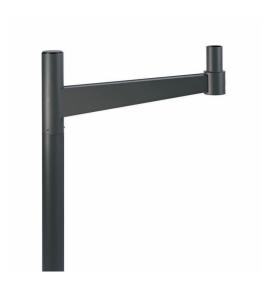

## **ZRP450 MBP-S D60**

These brackets are dedicated to CitySpirit luminaires. Their distinctive design ensures perfect integration of the luminaire into the urban environment. The individual parts are not welded, allowing disassembly for recycling and preventing any visible welding lines (important for brackets installed at low mounting heights). The bracket is painted after assembly to ensure perfect finishing and features a wire guide for fast and easy installation. The standard color is Philips Ultra Dark Grey; other colors are also available upon request.