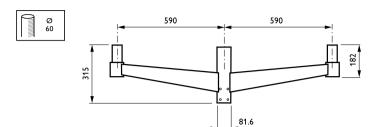

Product Data           |                  |
| Order product name     | ZRP450 MBP-T D60 |
| Full product name      | ZRP450 MBP-T D60 |
| Full EOC               | 871155981022500  |
| Local code description | ZRP450MBPTD60    |
| Order code             | 81022500         |
|                        |                  |

| Material no. (12 NC)              | 910930020418  |
|-----------------------------------|---------------|
| Local order code                  | ZRP450MBPTD60 |
| SAP numerator – quantity per pack | 1             |
| EAN/UPC — Product/Case            | 8711559810225 |
| Numerator – packs per outer box   | 1             |
| EAN/UPC - Case                    | 8711559810225 |

Datasheet, 2023, April 29 data subject to change

# CitySpirit, brackets

### Dimensional drawing