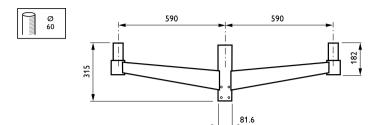

General Information |                  |
|---------------------|------------------|
| CE mark             | Yes              |
|                     |                  |
| Product Data        |                  |
| Order product name  | ZRP450 MBP-T D60 |
| Full product name   | ZRP450 MBP-T D60 |
| Full product code   | 871155981022500  |
| Order code          | 910930020418     |

| Material Nr. (12NC)             | 910930020418  |
|---------------------------------|---------------|
| Numerator - Quantity Per Pack   | 1             |
| EAN/UPC - Product/Case          | 8711559810225 |
| Numerator - Packs per outer box | 1             |
| EAN/UPC - Case                  | 8711559810225 |

Datasheet, 2023, October 5 data subject to change

# CitySpirit, brackets

### Dimensional drawing