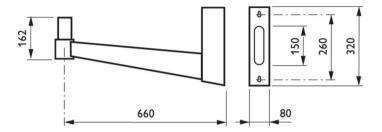

|
| Product Data           |                 |
| Order product name     | ZRP450 MBW JB   |
| Full product name      | ZRP450 MBW JB   |
| Full EOC               | 871155981030000 |
| Local code description | ZRP450MBWJB     |
| Order code             | 81030000        |
|                        |                 |

| Material no. (12 NC)              | 910930021218  |
|-----------------------------------|---------------|
| Local order code                  | ZRP450MBWJB   |
| SAP numerator – quantity per pack | 1             |
| EAN/UPC — Product/Case            | 8711559810300 |
| Numerator – packs per outer box   | 1             |
| EAN/UPC - Case                    | 8711559810300 |

Datasheet, 2023, April 29 data subject to change

# CitySpirit, brackets

## Dimensional drawing