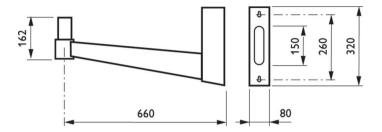

y to ensure perfect finishing and features a wire guide for fast and easy installation. The standard color is Philips Ultra Dark Grey; other colors are also available upon request.

#### **Product data**

| Yes             |
|-----------------|
|                 |
|                 |
| ZRP450 MBW JB   |
| ZRP450 MBW JB   |
| 871155981030000 |
| 910930021218    |
|                 |

| Material Nr. (12NC)             | 910930021218  |
|---------------------------------|---------------|
| Numerator - Quantity Per Pack   | 1             |
| EAN/UPC - Product/Case          | 8711559810300 |
| Numerator - Packs per outer box | 1             |
| EAN/UPC - Case                  | 8711559810300 |

Datasheet, 2023, October 5 data subject to change

## CitySpirit, brackets

### Dimensional drawing