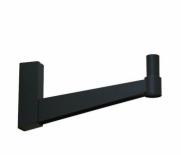

#### ZRP450 MBW JB

These brackets are dedicated to CitySpirit luminaires. Their distinctive design ensures perfect integration of the luminaire into the urban environment. The individual parts are not welded, allowing disassembly for recycling and preventing any visible welding lines (important for brackets installed at low mounting heights). The bracket is painted after assembly to ensure perfect finishing and features a wire guide for fast and easy installation. The standard color is Philips Ultra Dark Grey; other colors are also available upon request.