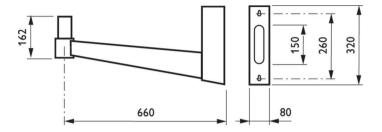

---------|
| Accessory color     | RAL (to be defined) |
| CE mark             | Yes                 |
|                     |                     |
| Product Data        |                     |
| Order product name  | ZRP450 MBW JB RAL   |
| Full product name   | ZRP450 MBW JB RAL   |
| Full product code   | 871155981311000     |

| Order code                      | 910930025018  |
|---------------------------------|---------------|
| Material Nr. (12NC)             | 910930025018  |
| Numerator - Quantity Per Pack   | 1             |
| EAN/UPC - Product/Case          | 8711559813110 |
| Numerator - Packs per outer box | 1             |
| EAN/UPC - Case                  | 8711559813110 |

Datasheet, 2023, September 4 data subject to change

# CitySpirit, brackets

## Dimensional drawing