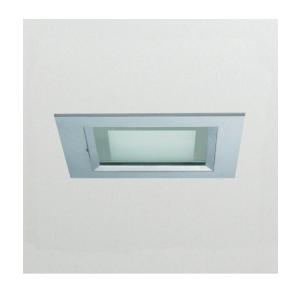

### 2, MASTER PL-C 2 Pin, 18 W, White

Latina is a recessed downlight for compact fluorescent PL-C lamps, with spring fasteners for easy and quick installation. It is available in square and round models. Latina comes in ready-to-install kit versions with pre-mounted lamps and preconnected separate gear box. The accessories include a frosted glass and clear decorative glass cover.