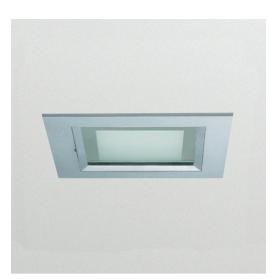

## FBH022 C 2xPL-C/4P18W EB GR

2, MASTER PL-C 4 Pin, 18 W, Electronic, Grey

Latina is a recessed downlight for compact fluorescent PL-C lamps, with spring fasteners for easy and quick installation. It is available in square and round models. Latina comes in ready-to-install kit versions with pre-mounted lamps and preconnected separate gear box. The accessories include a frosted glass and clear decorative glass cover.