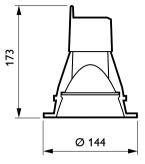

|                              |
| Mechanical and Housing   |                              |
| Housing Color            | White                        |

| Approval and Application      |  |  |
|-------------------------------|--|--|
| IP20 [Finger-protected]       |  |  |
|                               |  |  |
|                               |  |  |
| MBS250 C 1xCDM-TC35W EB 36 WH |  |  |
| MBS250 C 1xCDM-TC35W EB 36 WH |  |  |
| 911400808980                  |  |  |
| 911400808980                  |  |  |
| 911400808980                  |  |  |
| 1                             |  |  |
| 1                             |  |  |
|                               |  |  |

Datasheet, 2023, September 4 data subject to change

# **Fugato Fixed**

### Dimensional drawing