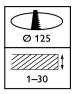

## MBS250 C 1xCDM-TC35W EB 36 WH

1, MASTERColour CDM-TC, 35 W, Electronic, Beam angle 36°, White

The range of Fugato Fixed downlights for general lighting consists of Fugato Compact (cut-out 175mm), Fugato Performance (cut-out 225mm), Fugato Power (cut-out 275mm). It is optically and thermally designed for optimum performance using compact fluorescent lamps and high intensity discharge lamps. A wide range of accessories is available.