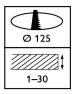

| Approval and Application        |                               |
|---------------------------------|-------------------------------|
| Ingress protection code         | IP20 [Finger-protected]       |
| Due dont Data                   |                               |
| Product Data                    |                               |
| Order product name              | MBS250 C 1xCDM-TC70W EB 36 WH |
| Full product name               | MBS250 C 1xCDM-TC70W EB 36 WH |
| Full product code               | 911400809080                  |
| Order code                      | 911400809080                  |
| Material Nr. (12NC)             | 911400809080                  |
| Numerator - Quantity Per Pack   | 1                             |
| Numerator - Packs per outer box | 1                             |
|                                 |                               |