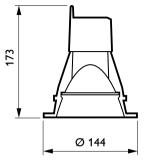

protected]       |
| Due dont Data                   |                               |
| Product Data                    |                               |
| Order product name              | MBS250 C 1xCDM-TC70W EB 36 WH |
| Full product name               | MBS250 C 1xCDM-TC70W EB 36 WH |
| Full product code               | 911400809080                  |
| Order code                      | 911400809080                  |
| Material Nr. (12NC)             | 911400809080                  |
| Numerator - Quantity Per Pack   | 1                             |
| Numerator - Packs per outer box | 1                             |
|                                 |                               |

Datasheet, 2023, September 4 data subject to change

# **Fugato Fixed**

### Dimensional drawing