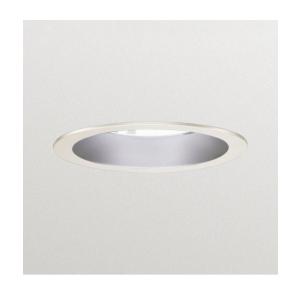

## MBS260 C 1xCDM-T150W IC 36 WH

1, MASTERColour CDM-T, 150 W, Beam angle 36°, White

The range of Fugato Fixed downlights for general lighting consists of Fugato Compact (cut-out 175mm), Fugato Performance (cut-out 225mm), Fugato Power (cut-out 275mm). It is optically and thermally designed for optimum performance using compact fluorescent lamps and high intensity discharge lamps. A wide range of accessories is available.