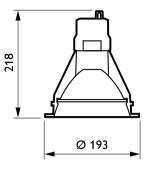

------------------|
| Ingress protection code         | IP20 [Finger-protected]       |
|                                 |                               |
| Product Data                    |                               |
| Order product name              | MBS260 C 1xCDM-T150W IC 36 WH |
| Full product name               | MBS260 C 1xCDM-T150W IC 36 WH |
| Full product code               | 911400817080                  |
| Order code                      | 911400817080                  |
| Material Nr. (12NC)             | 911400817080                  |
| Numerator - Quantity Per Pack   | 1                             |
| Numerator - Packs per outer box | 1                             |

Datasheet, 2023, September 4 data subject to change

# **Fugato Fixed**

## Dimensional drawing