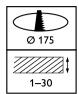

## MBS260 C 1xCDM-T150W IC 36 WH

1, MASTERColour CDM-T, 150 W, Beam angle 36°, White

The range of Fugato Fixed downlights for general lighting consists of Fugato Compact (cut-out 175mm), Fugato Performance (cut-out 225mm), Fugato Power (cut-out 275mm). It is optically and thermally designed for optimum performance using compact fluorescent lamps and high intensity discharge lamps. A wide range of accessories is available.