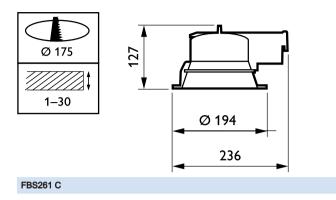

|

| Product Data                    |                                |
|---------------------------------|--------------------------------|
| Full product code               | 911400820880                   |
| Order product name              | FBS261 C 2xPL-C/4P18W HFP C WH |
| Order code                      | 911400820880                   |
| Numerator - Quantity Per Pack   | 1                              |
| Numerator - Packs per outer box | 1                              |
| Material Nr. (12NC)             | 911400820880                   |
| Net Weight (Piece)              | 1.305 kg                       |
|                                 |                                |

Datasheet, 2017, March 29 data subject to change

## **Fugato Fixed**

#### **Dimensional drawing**