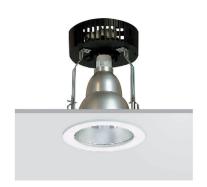

# MBS145 C 1xCDM-T35W IC WH

China - 1 pc - MASTERColour CDM-T - 35 W - Inductive parallel compensated - White

Professional standard recessed downlights with a 145mm internal diameter. Complete with a very efficient highly polished reflector in sliver aluminium finish. Suitable for incandescent, halogen, compact fluorescent and high intensity discharge lamps.

#### FBS145 C