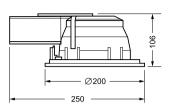

Ingress protection code         | IP20 [ Finger-protected]  |
|                                 |                           |
| Product Data                    |                           |
| Full product code               | 911400830480              |
| Order product name              | MBS145 C 1xCDM-T35W IC WH |
| EAN/UPC - product               | 8718291994923             |
| Order code                      | 911400830480              |
| Numerator – quantity per pack   | 1                         |
| Numerator – packs per outer box | 1                         |
| Material no. (12NC)             | 911400830480              |
| Net weight (piece)              | 2.999 kg                  |

Datasheet, 2017, March 29 data subject to change

## FBH/FBS145 C

#### **Dimensional drawing**





#### FBS145 C

## Photometric data





#### IFAS1\_MBS145 C 1xCDM-T35W.EPS



## IFGU1\_MBS145 C 1xCDM-T35W.EPS

#### IFCC1\_MBS145 C 1xCDM-T35W.EPS

## FBH/FBS145 C