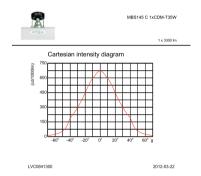

inger-protected]  |
|                                 |                           |
| Product Data                    |                           |
| Full product code               | 911400830480              |
| Order product name              | MBS145 C 1xCDM-T35W IC WH |
| EAN/UPC - product               | 8718291994923             |
| Order code                      | 911400830480              |
| Numerator – quantity per pack   | 1                         |
| Numerator – packs per outer box | 1                         |
| Material no. (12NC)             | 911400830480              |
| Net weight (piece)              | 2.999 kg                  |

Datasheet, 2017, March 29 data subject to change

## FBH/FBS145 C

#### **Dimensional drawing**





#### FBS145 C

## Photometric data





#### IFAS1\_MBS145 C 1xCDM-T35W.EPS



## IFGU1\_MBS145 C 1xCDM-T35W.EPS

#### IFCC1\_MBS145 C 1xCDM-T35W.EPS

## FBH/FBS145 C