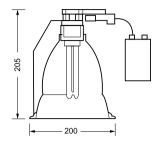

gress protection code         | IP20 [ Finger-protected]  |
|                                 |                           |
| Product Data                    |                           |
| Full product code               | 911400830480              |
| Order product name              | MBS145 C 1xCDM-T35W IC WH |
| EAN/UPC - product               | 8718291994923             |
| Order code                      | 911400830480              |
| Numerator – quantity per pack   | 1                         |
| Numerator – packs per outer box | 1                         |
| Material no. (12NC)             | 911400830480              |
| Net weight (piece)              | 2.999 kg                  |

Datasheet, 2017, March 29 data subject to change

## FBH/FBS145 C

#### **Dimensional drawing**





#### FBS145 C

## Photometric data





#### IFAS1\_MBS145 C 1xCDM-T35W.EPS



## IFGU1\_MBS145 C 1xCDM-T35W.EPS

#### IFCC1\_MBS145 C 1xCDM-T35W.EPS

## FBH/FBS145 C