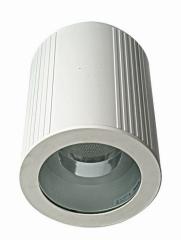

# MCS145 C 1xCDM-T70W IC WH

China - 1 pc - MASTERColour CDM-T - 70 W - Inductive parallel compensated - White

Professional surface mounted downlights complimenting the family of the 145 range. Complete with a very efficient highly-polished reflector in silver aluminium finish. Suitable for PAR reflector halogen, the range comes with a standard white decorative plastic ring. Accessories are common and interchangeable for the entire 145 range. Colour options upon request.