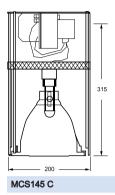

on code       | IP20 [ Finger-protected]       |

| Product Data                    |                           |
|---------------------------------|---------------------------|
| Full product code               | 911400832480              |
| Order product name              | MCS145 C 1xCDM-T70W IC WH |
| EAN/UPC - product               | 8718291994954             |
| Order code                      | 911400832480              |
| Numerator – quantity per pack   | 1                         |
| Numerator - packs per outer box | 1                         |
| Material no. (12NC)             | 911400832480              |
| Net weight (piece)              | 5.099 kg                  |
|                                 |                           |

# MCS/QCS145 C

### **Dimensional drawing**



Photometric data



#### IFAS1\_MCS145 C 1xCDM-T70W.EPS



#### IFCC1\_MCS145 C 1xCDM-T70W.EPS

Datasheet, 2017, March 29

## MCS/QCS145 C



© 2017 Philips Lighting Holding B.V. All rights reserved. Philips Lighting reserves the right to make changes in specifications and/or to discontinue any product at any timewithout notice or obligation and will not be liable for any consequences resulting from the use of this publication.

www.lighting.philips.com 2017, March 29 - data subject to change