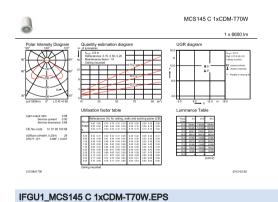

Data                    |                           |
|---------------------------------|---------------------------|
| Full product code               | 911400832480              |
| Order product name              | MCS145 C 1xCDM-T70W IC WH |
| EAN/UPC - product               | 8718291994954             |
| Order code                      | 911400832480              |
| Numerator – quantity per pack   | 1                         |
| Numerator - packs per outer box | 1                         |
| Material no. (12NC)             | 911400832480              |
| Net weight (piece)              | 5.099 kg                  |
|                                 |                           |

# MCS/QCS145 C

### **Dimensional drawing**



Photometric data



#### IFAS1\_MCS145 C 1xCDM-T70W.EPS



#### IFCC1\_MCS145 C 1xCDM-T70W.EPS

Datasheet, 2017, March 29

## MCS/QCS145 C



© 2017 Philips Lighting Holding B.V. All rights reserved. Philips Lighting reserves the right to make changes in specifications and/or to discontinue any product at any timewithout notice or obligation and will not be liable for any consequences resulting from the use of this publication.

www.lighting.philips.com 2017, March 29 - data subject to change