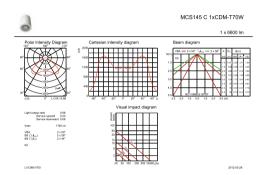

[ Finger-protected]       |

| Product Data                    |                           |
|---------------------------------|---------------------------|
| Full product code               | 911400832480              |
| Order product name              | MCS145 C 1xCDM-T70W IC WH |
| EAN/UPC - product               | 8718291994954             |
| Order code                      | 911400832480              |
| Numerator – quantity per pack   | 1                         |
| Numerator - packs per outer box | 1                         |
| Material no. (12NC)             | 911400832480              |
| Net weight (piece)              | 5.099 kg                  |
|                                 |                           |

# MCS/QCS145 C

### **Dimensional drawing**



Photometric data



#### IFAS1\_MCS145 C 1xCDM-T70W.EPS



#### IFCC1\_MCS145 C 1xCDM-T70W.EPS

Datasheet, 2017, March 29

## MCS/QCS145 C



© 2017 Philips Lighting Holding B.V. All rights reserved. Philips Lighting reserves the right to make changes in specifications and/or to discontinue any product at any timewithout notice or obligation and will not be liable for any consequences resulting from the use of this publication.

www.lighting.philips.com 2017, March 29 - data subject to change