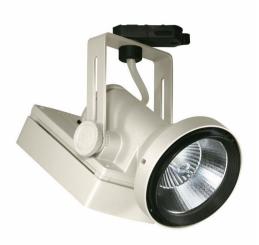

## MRS502 C 1xCDM-TC70W EB 36 3C WH

1, MASTERColour CDM-TC, 70 W, Electronic, Beam angle 36°, White

The Magneos family of projectors represents an outstanding lighting tool for shops, packing advanced Philips technology into a compact, contemporary design to deliver dramatic accent lighting effects. Magneos offers a choice of sizes and light sources, as well as a variety of optics, accessories and color finishes – enabling retailers to configure their own solution. As well as a Micro version (with CDM-Tm 20/35 W), the range includes subtle Mini models (with MASTERColour CDM-Tc Elite 35/70 W lamps) for applications with low ceiling heights and Compact versions (with CDM-T Elite up to 150 W) for powerful spotlighting from higher ceilings. All HID versions include energy-saving electronic gear to optimize lamp life and lower energy consumption.

#### **Product data**

| General Information      |                              | Mechanical and Housing   |                                  |
|--------------------------|------------------------------|--------------------------|----------------------------------|
| Lamp family code         | CDM-TC [MASTERColour CDM-TC] | Housing Color            | White                            |
| Gear                     | EB [Electronic]              |                          |                                  |
|                          |                              | Approval and Application |                                  |
| Light Technical          |                              | Ingress protection code  | IP20 [Finger-protected]          |
| Number of light sources  | 1                            |                          |                                  |
| Optic type               | Beam angle 36°               | Product Data             |                                  |
|                          |                              | Order product name       | MRS502 C 1xCDM-TC70W EB 36 3C WH |
| Operating and Electrical |                              | Full product name        | MRS502 C 1xCDM-TC70W EB 36 3C WH |
| Power Consumption        | 70 W                         | Full product code        | 911400883180                     |
|                          |                              | Order code               | 911400883180                     |