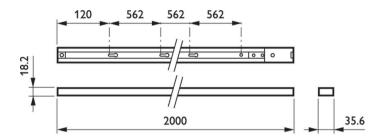

rmation |                    |
|---------------------|--------------------|
| Accessory color     | Black              |
|                     |                    |
| Product Data        |                    |
| Order product name  | RCS170 1C L2000 BK |
| Full product name   | RCS170 1C L2000 BK |
| Full product code   | 911400894080       |
| Order code          | 00894080           |

| Material Nr. (12NC)             | 911400894080  |
|---------------------------------|---------------|
| Numerator - Quantity Per Pack   | 1             |
| EAN/UPC - Product/Case          | 6923828688899 |
| Numerator - Packs per outer box | 20            |
| EAN/UPC - Case                  | 6923828601638 |

Datasheet, 2023, April 16 data subject to change

## **Smart Track**

### Dimensional drawing