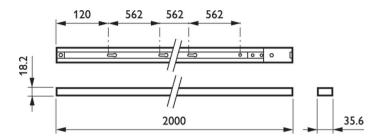

sure safety. This reliable and flexible solution offers a choice of colors, lengths and different-shaped couplers in order to meet challenging applications.

#### **Product data**

| Black              |
|--------------------|
|                    |
|                    |
| RCS170 1C L2000 BK |
| RCS170 1C L2000 BK |
| 911400894080       |
| 911400894080       |
|                    |

| Material Nr. (12NC)             | 911400894080  |
|---------------------------------|---------------|
| Numerator - Quantity Per Pack   | 1             |
| EAN/UPC - Product/Case          | 6923828688899 |
| Numerator - Packs per outer box | 20            |
| EAN/UPC - Case                  | 6923828601638 |

Datasheet, 2023, November 22 data subject to change

## **Smart Track**

### Dimensional drawing