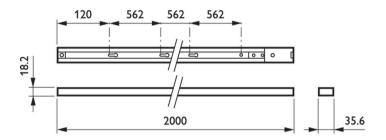

rmation |                    |
|---------------------|--------------------|
| Accessory color     | Gray               |
|                     |                    |
| Product Data        |                    |
| Order product name  | RCS170 1C L2000 GR |
| Full product name   | RCS170 1C L2000 GR |
| Full product code   | 911400894180       |
| Order code          | 00894180           |

| Material Nr. (12NC)             | 911400894180  |
|---------------------------------|---------------|
| Numerator - Quantity Per Pack   | 1             |
| EAN/UPC - Product/Case          | 6923828688905 |
| Numerator - Packs per outer box | 20            |
| EAN/UPC - Case                  | 6923828601645 |

Datasheet, 2023, April 16 data subject to change

## **Smart Track**

### Dimensional drawing