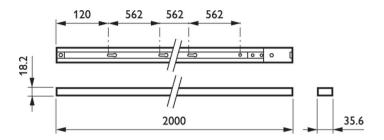

rmation |                    |
|---------------------|--------------------|
| Accessory color     | Gray               |
|                     |                    |
| Product Data        |                    |
| Order product name  | RCS170 1C L2000 GR |
| Full product name   | RCS170 1C L2000 GR |
| Full product code   | 911400894180       |
| Order code          | 911400894180       |

| Material Nr. (12NC)             | 911400894180  |
|---------------------------------|---------------|
| Numerator - Quantity Per Pack   | 1             |
| EAN/UPC - Product/Case          | 6923828688905 |
| Numerator - Packs per outer box | 20            |
| EAN/UPC - Case                  | 6923828601645 |

Datasheet, 2023, April 14 data subject to change

## **Smart Track**

### Dimensional drawing