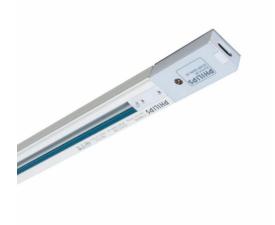

#### Normal, Smart Track

Designed for operation in conjunction with the Smart Spot projector range, Smart Track is a one-phase track with enhanced earthing to ensure safety. This reliable and flexible solution offers a choice of colors, lengths and different-shaped couplers in order to meet challenging applications.